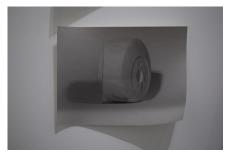

'Untitled (2:10am)' Installation View

Right hand panel, 32 photographs, 32 x 40cm

Left hand panel, 50 photographs, 20 x 30cm

'Untitled (2:10am)'

Black and White Photographs on Ilford MG ART 300 paper,  $\,$ 