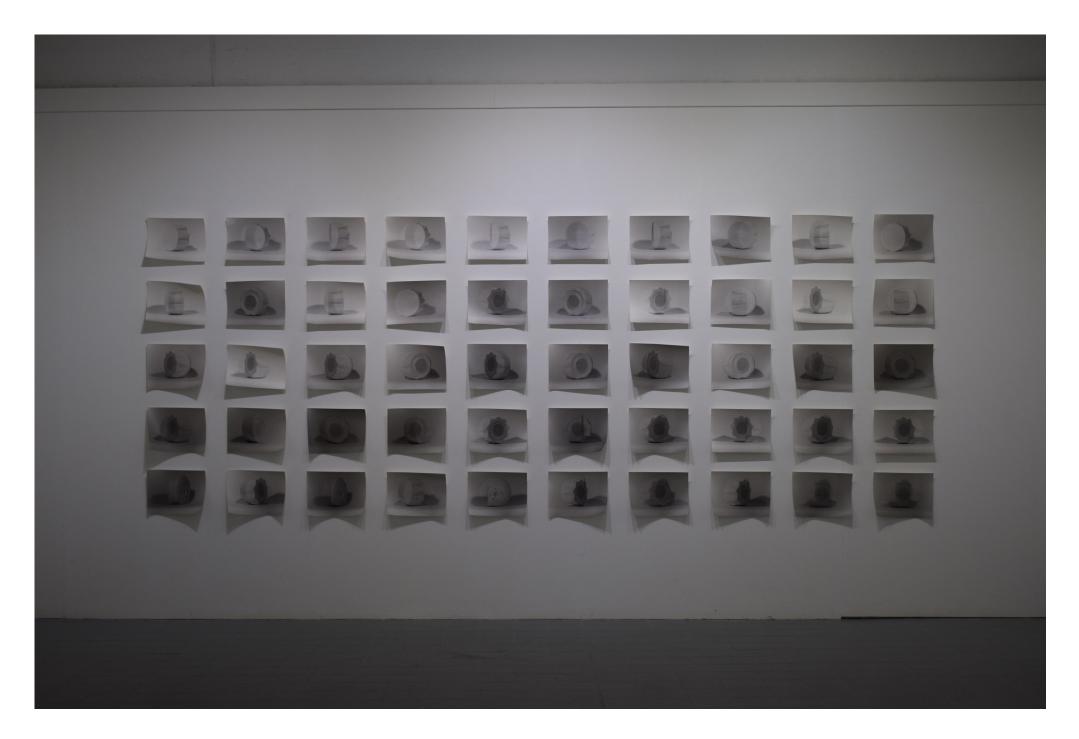

'Untitled (2:10am)' Installation View

Right hand panel, 32 photographs, 32 x 40cm

Left hand panel, 50 photographs, 20 x 30cm

'Untitled (2:10am)'

Black and White Photographs on Ilford MG ART 300 paper,  $\,$ 