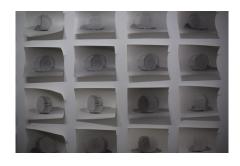

'Untitled (2:10am)' Installation View

'Untitled (2:10am)' Installation View

Right hand panel, 32 photographs, 32 x 40cm

Left hand panel, 50 photographs, 20 x 30cm

'Untitled (2:10am)'

Black and White Photographs on Ilford MG ART 300 paper,  $\,$ 