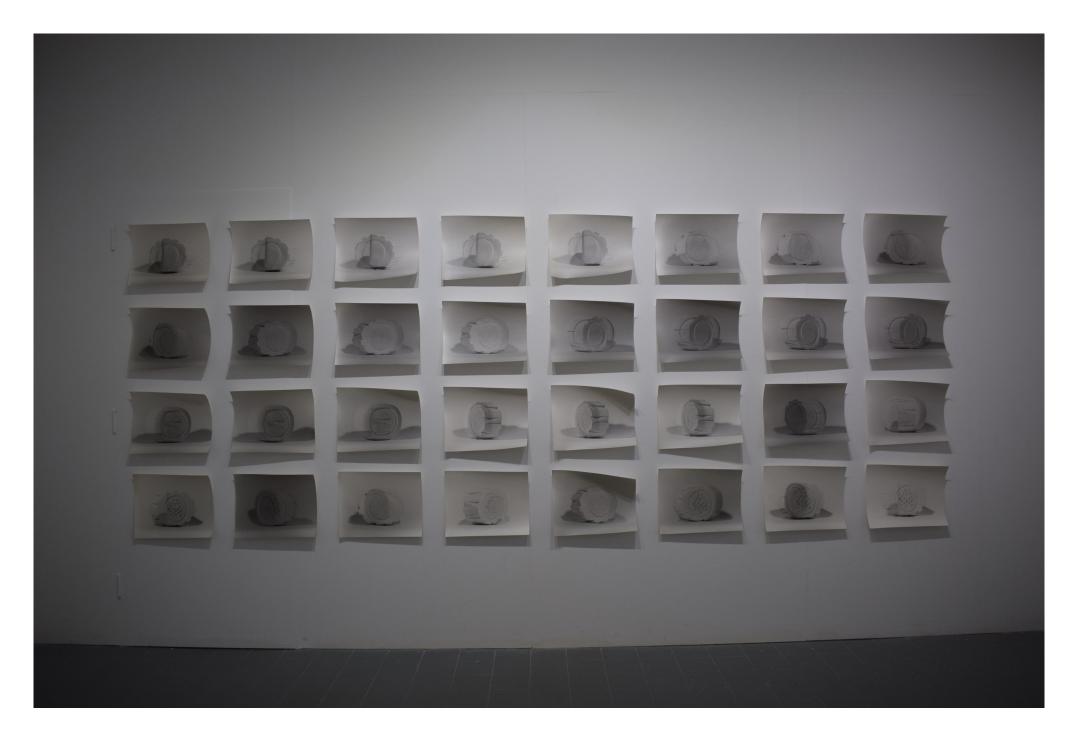

'Untitled (2:10am)' Installation View

'Untitled (2:10am)' Installation View

Right hand panel, 32 photographs, 32 x 40cm

Left hand panel, 50 photographs, 20 x 30cm

'Untitled (2:10am)'

Black and White Photographs on Ilford MG ART 300 paper,  $\,$ 