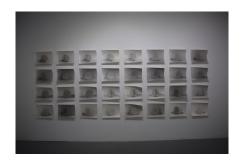

'Untitled (2:10am)' Installation View

Right hand panel, 32 photographs, 32 x 40cm

Left hand panel, 50 photographs, 20 x 30cm

'Untitled (2:10am)'

Black and White Photographs on Ilford MG ART 300 paper,  $\,$ 

25th November - 10th December 2016 Bankley Gallery, Manchester, England

'Untitled (2:10am)' Installation View